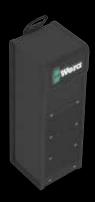

1 sturdy, robust High Tool Box, with carrying handle, for storage and transport of long tools and spare parts. High resistance against cuts and stabs. With hook and loop fastener zones for docking onto the Wera 2go system.