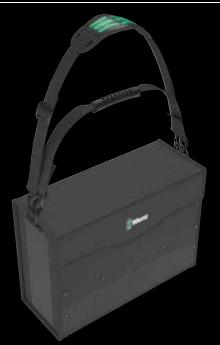

1 dimensionally stable, robust Tool Container for up to four Wera 2 go 4 Tool Quivers; with hook and loop fastener system for the attachment of other Wera 2go components as well as Wera textile boxes and pouches with hook and loop fastener zones; high resistance against cuts and stabs; 1 handle and 1 Shoulder Strap with adjustable-width padding, adjustable in length, detachable; 1 removable Tool Quiver with handle