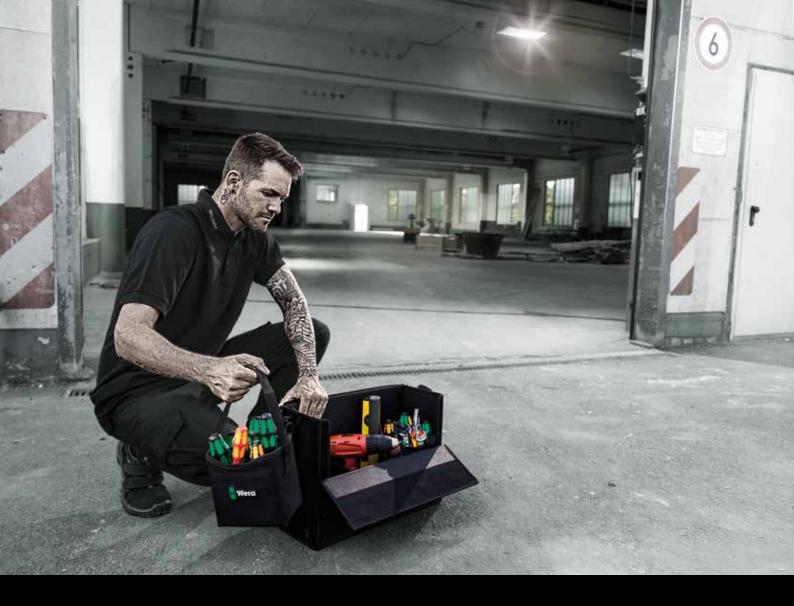

## Versatile

Wera 2go Tool Container XL with inner and outer hook and loop fastener system. Individually configurable for greater mobility. Ideal also for the docking of Wera textile boxes and pouches equipped with hook and loop fastener zones. Easy insertion and removal. Hands remain free during transport.