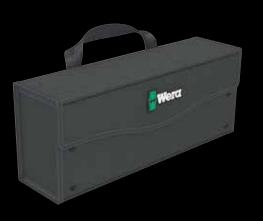

## Wera 2go 3 Tool Box

1 dimensionally stable and robust Tool Box, empty, equipped with handle for the storage and transport of tools and small parts; high resistance against cuts and stabs; comes with hook and loop fastener zone for docking with the Wera 2go system.