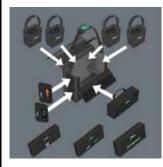

## Versatile

Wera 2go Tool Container XL with inner and outer hook and loop fastener system. Individually configurable for greater mobility. Ideal also for the docking of Wera textile boxes and pouches equipped with hook and loop fastener zones. Easy insertion and removal. Hands remain free during transport.