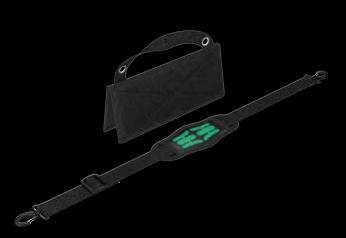

## Wera 2go 2 Tool Container

1 tool carrier with hook and loop fastener system for the attachment of other Wera 2go components as well as Wera textile boxes and pouches with hook and loop fastener zones; 1 shoulder strap with adjustable-width padding, adjustable in length, detachable.